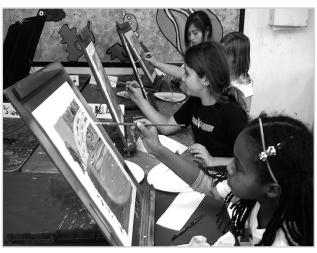

### **Monday - Thursday Curriculum**

The curriculum focuses on developing and expanding students' artistic and scientific skills through a series of age appropriate, fun and engaging lessons.

Drawing and painting projects emphasize line, gesture, perspective, light, shadow, contour and composition as experienced instructors demonstrate a variety of techniques.

Materials may include pencil, marker, watercolor, oil pastel, chalk pastel, acrylic paint, and sculpture. JCAS instructors will create a customized curriculum for

each course based on the ages, experience levels and interests of the students enrolled in the class.